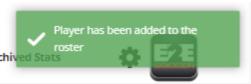

# Now stay in the set up menu and select the Roster tool

Now enter your players

#### You can add them one at a time

or

You can import a csv file of your roster

Again note the green box indicating my player was added to my roster.

| lest Blue                       |                     |
|---------------------------------|---------------------|
| E GAMES 🔅 SET UP 🖾 CONTACT      | Help                |
| Add Single Player               | CSV Import from CSV |
| First Name                      | Last Name           |
| Joe                             | Smith               |
| Jersey # (optional)             | Registration #      |
|                                 | SEOS12345678        |
| Date of birth                   |                     |
| yyyy-mm-dd                      | •                   |
| Email address <i>(optional)</i> |                     |
| joe@e2esoccer.com               |                     |
| Phone Number <i>(optional)</i>  |                     |
| Format: 212-555-1212            |                     |
|                                 |                     |