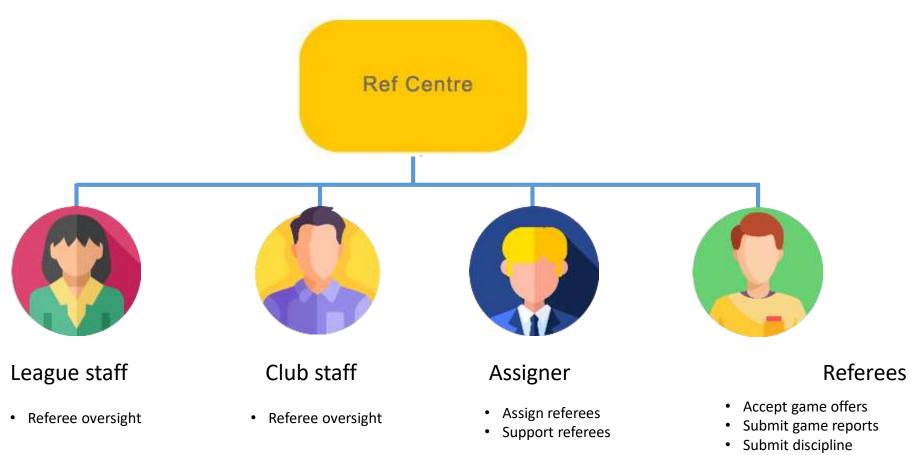

## Referee management roles and responsibilities

• Upload game sheets

Home Page About - My Team - Games - Ottawa Cup - Club Management Archived Stats

The OCSL website is now at

https://ocslonline.ca

 Ontario Soccer Discipline Courses