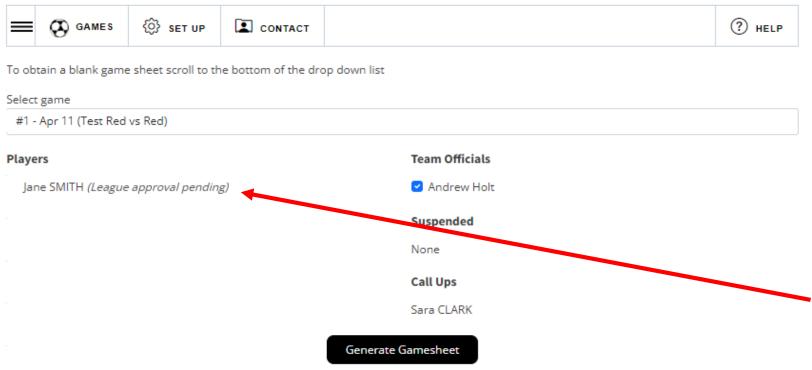

#### Test Blue

After you have entered your roster you can create a gamesheet

To do this go to the Games tab.

Click the 3 lines icon to see the options under Games, click gamesheets.

Player(s) listed as League approval pending refers to the league not approving their registration. Rosters will be reviewed in a timely manner.

### **Team Management**

| Test Blue                                                                              |                                                    |        | Choose your players who will be<br>attending the game and click |  |
|----------------------------------------------------------------------------------------|----------------------------------------------------|--------|-----------------------------------------------------------------|--|
| E GAMES 🛞 SET UP                                                                       |                                                    | ? HELP | Generate Gamesheet                                              |  |
| To obtain a blank game sheet scroll to the bottom of the drop down list<br>Select game | lect game                                          |        |                                                                 |  |
| #1 - Apr 11 (Test Red vs Red) Players                                                  | Team Officials                                     |        | Print it out and bring it to the game                           |  |
| Jane SMITH                                                                             | <ul> <li>Andrew Holt</li> <li>Suspended</li> </ul> |        |                                                                 |  |
|                                                                                        | None                                               |        |                                                                 |  |
|                                                                                        | Call Ups<br>Sara CLARK                             |        |                                                                 |  |
| Generate                                                                               | Gamesheet                                          |        |                                                                 |  |