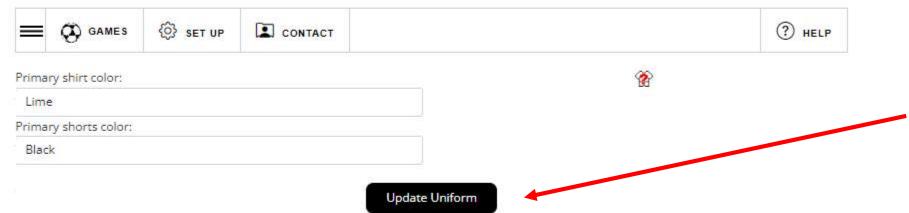

### Start in the Set Up menu

First enter your uniform by selecting your shirt and shorts in the drop downs

# Click the Update Uniform button to save

Home Page About - My Team - Games - Ottawa Cup - Club Management Archived Stats