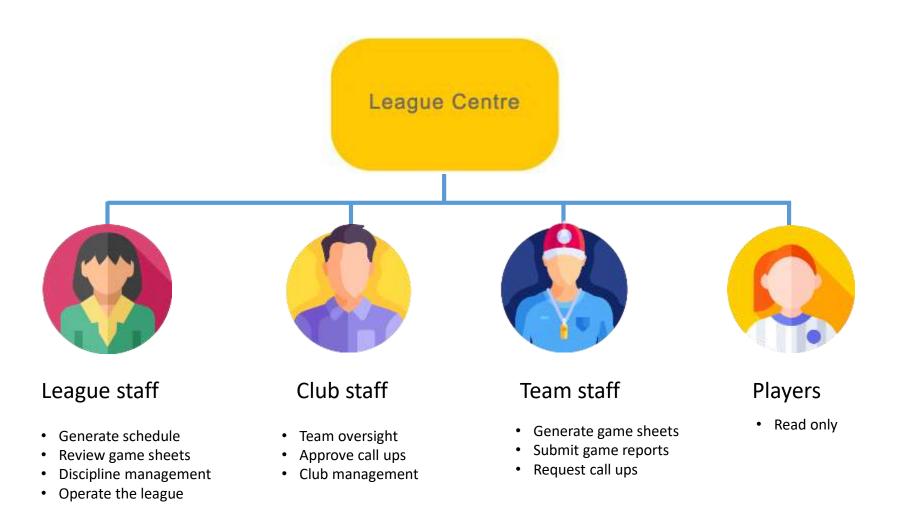

# OCSL Team Management



## About E2E Soccer

- Company was founded in 2003
- We are located in Ottawa
- We provide IT solutions for the soccer community
- Our products allow our customers to automate their operations in a cost effective manner
- Our goal is to provide the customer with an end to end or E2E solution



## The OCSL solution





## League management roles and responsibilities





## Referee management roles and responsibilities



• Upload game sheets



Home Page About - My Team - Games - Ottawa Cup - Club Management Archived Stats



The OCSL website is now at

https://ocslonline.ca







 Ontario Soccer Discipline Courses



Ontario Cup Application Deadline



Ð

City of Ottawa asking people> to stay off sports fields





To do this go to the My Team and select Team Management

CIT-SIL

Competitive





Home Page About - My Team - Games - Ottawa Cup - Club Management Archived Stats

¢ 🔁

## **Team Management**

| lf you have a team management account please log in below<br>Email address | To activate your account go here and enter this activation code. |
|----------------------------------------------------------------------------|-------------------------