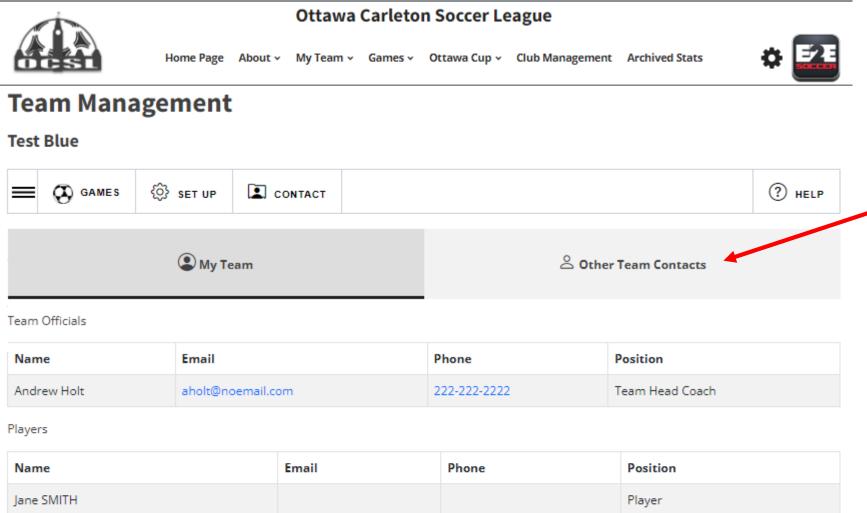

#### **Test Blue**

After the game go to the Game Report tool to submit a report

Follow the instructions to completion

When both teams have entered a game report the standings will be updated

When you click on Contact, there are 2 tabs:

- My Team
- Other Team Contacts

Please use this when contacting your team or opponents.

Please contact the OCSL staff in you need assistance setting up your Team Management account