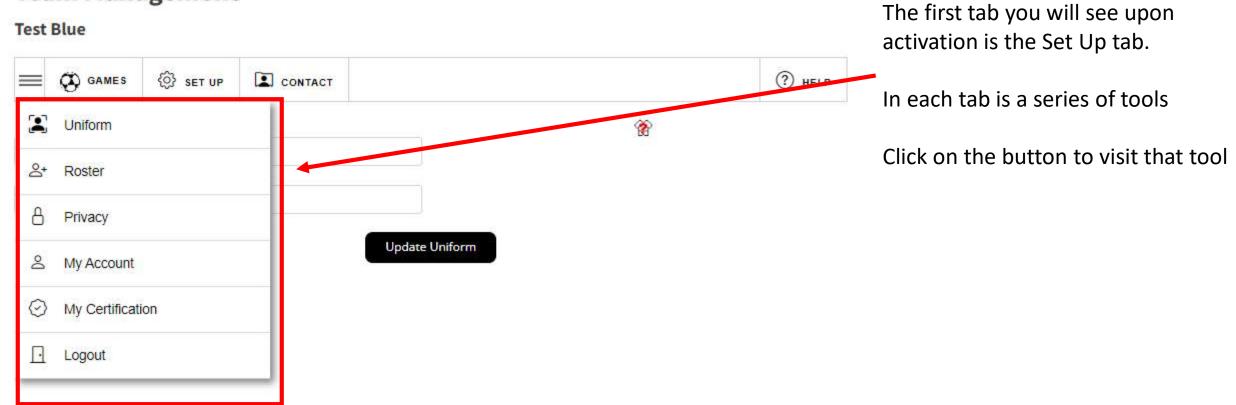

ent Archived Stats



#### **Team Management** Make sure that you select the correct Team team here Test Blue - WR2 Position Fill in the rest of the page and click the Team Head Coach Activate Account button First Name Andrew Last Name Holt Email address aholt@noemail.com Phone Number 222-222-2222 Registration # (Leave blank if unknown) SEOS000000 NCCP # (Leave blank if unknown or not applicable) Password .... Retype password ••••





**Test Blue** 

**Team Management** 

#### Ottawa Carleton Soccer League

Home Page About - My Team - Games - Ottawa Cup - Club Management Archived Stats



You will now be taken to the Team Management module

There are 4 tabs in this module





Home Page About - My Team - Games - Ottawa Cup - Club Management Archived Stats

## ¢ 🔁

## **Team Management**





Home Page About - My Team - Games - Ottawa Cup - Club Management Archived Stats

# ¢ 🔁

## **Team Management**

#### **Test Blue**



### Start in the Set Up menu

First enter your uniform by selecting your shirt and shorts in the drop downs

# Click the Update Uniform button to save



Home Page About - My Team - Games - Ottawa Cup - Club Management Archived Stats

#### Your teams uniform has been updated Archived Stats

### **Team Management**

#### **Test Blue**



A green message will tell you that the action was successful

It will be red if there is a problem



Tost Rhuo

Team Management

#### Ottawa Carleton Soccer League

Home Page About - My Team - Games - Ottawa Cup - Club Management Archived Stats



# Now stay in the set up menu and select the Roster tool

Now enter your p