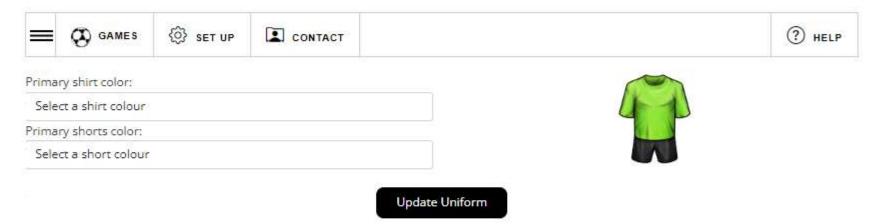

### Start in the Set Up menu

First enter your uniform by selecting your shirt and shorts in the drop downs

# Click the Update Uniform button to save

Home Page About - My Team - Games - Ottawa Cup - Club Management Archived Stats

#### Your teams uniform has been updated Archived Stats