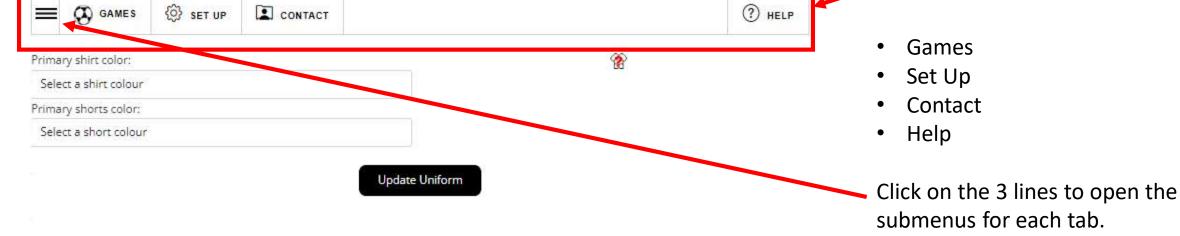

### Start in the Set Up menu

First enter your uniform by selecting your shirt and shorts in the drop downs

# Click the Update Uniform button to save

Home Page About - My Team - Games - Ottawa Cup - Club Management Archived Stats