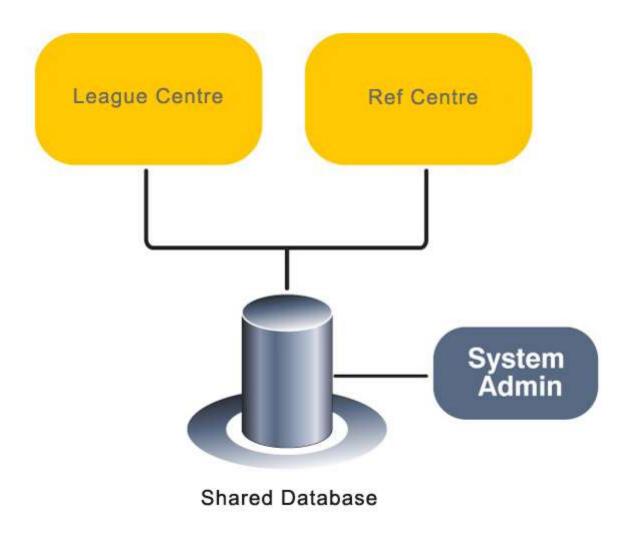

# OCSL Team Management



## About E2E Soccer

- Company was founded in 2003
- We are located in Ottawa
- We provide IT solutions for the soccer community
- Our products allow our customers to automate their operations in a cost effective manner
- Our goal is to provide the customer with an end to end or E2E solution



## The OCSL solution





## League management roles and responsibilities





## Referee management roles and responsibilities



• Upload game sheets



Home Page About - My Team - Games - Ottawa Cup - Club Management Archived Stats



The OCSL website is now at

https://ocslonline.ca







 Ontario Soccer Discipline Courses



Ontario Cup Application Deadline



Ð

City of Ottawa asking people> to stay off sports fields





To do this go to the My Team and select Team Management

CIT-SIL

Competitive





Home Page About - My Team - Games - Ottawa Cup - Club Management Archived Stats

¢ 🔁

## **Team Management**

| lf you have a team management account please log in below<br>Email address | To activate your account go here and enter this activation code. |
|-------------------------------------------------