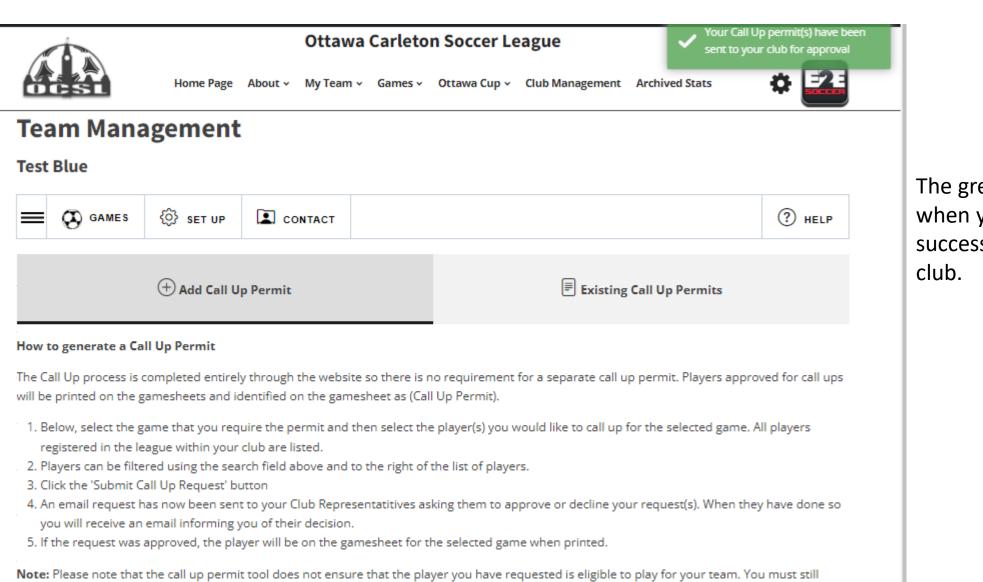

🕂 Add Call Up Permit

#### Existing Call Up Permits

#### How to generate a Call Up Permit

The Call Up process is completed entirely through the website so there is no requirement for a separate call up permit. Players approved for call ups will be printed on the gamesheets and identified on the gamesheet as (Call Up Permit).

- 1. Below, select the game that you require the permit and then select the player(s) you would like to call up for the selected game. All players registered in the league within your club are listed.
- 2. Players can be filtered using the search field above and to the right of the list of players.
- 3. Click the 'Submit Call Up Request' button
- An email request has now been sent to your Club Representatitives asking them to approve or decline your request(s). When they have done so you will receive an email informing you of their decision.
- 5. If the request was approved, the player will be on the gamesheet for the selected game when printed.

Note: Please note that the call up permit tool does not ensure that the player you have requested is eligible to play for your team. You must still check the league bylaws to see if the player is eligible. If you play an ineligible player you may face discipline.

House league players must be added by your Club Administrator before they are availabe to be selected to be called up.

| Step 1 - Se | elect game           |           |              |             |        |
|-------------|----------------------|-----------|--------------|-------------|--------|
|             |                      |           |              |             |        |
| #1 - Apr    | 11 (Test Red vs Red) |           |              |             |        |
| Show        | ▼ entries            |           |              | Search:     |        |
| φ           | First Name 🕴         | Last Name | Team 🕴       | Reg #       | φ      |
|             | Sara                 | CLARK     | House League | SEOS5984726 |        |
| Showing 1   | to 1 of 1 entries    |           |              | Previous 1  | 1 Next |

Call up instructions are listed on the website.

Clubs have the ability to add call up players who are not registered within the OCSL.

Choose the game.

Check the player who will be playing on loan.

Submit the Call Up Request for your club to approve.

check the league bylaws to see if the player is eligible. If you play an ineligible player you may face discipline.

House league players must be added by your Club Administrator before they are availabe to be selected to be called up.

The green message will appear when your permit has been successfully submitted to the club.